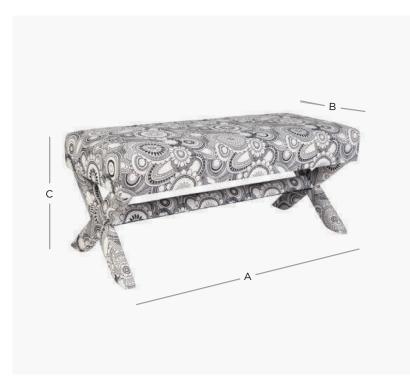

## PRODUCT DIMENSION

| A. Overall Width | 160cm |
|------------------|-------|
| B. Overall Depth | 50cm  |

C. Seat Height 50cm

No. of Legs

Shipping Weight 13.0 Kilos

Plain Fabric Metreage Allover 2.7 Mtr

Patterned Fabric Metreage Allover 3.2 Mtr