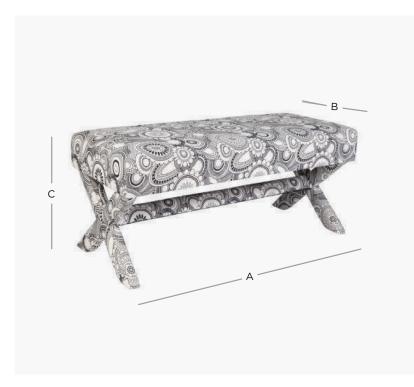

## PRODUCT DIMENSION

| A. Overall Width | 150cm |
|------------------|-------|
| B. Overall Depth | 50cm  |
| C. Seat Height   | 50cm  |

No. of Legs 4

Shipping Weight 11.0 Kilos

Plain Fabric Metreage Allover 2.5 Mtr