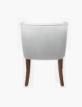

## PRODUCT DIMENSION

A. Overall Width 61cm B. Overall Depth 58cm

C. Overall Height 80cm

D. Seat Height 49cm

E. Internal Seat Depth 48cm

Shipping Weight 12.0 Kilos

Plain Fabric Metreage Allover 3.0 Mtr

3.5 Mtr Patterned Fabric Metreage Allover

## MIXED FABRIC METREAGE

Inside Seat & Back 2.0 Mtr

**Outside Back** 1.5 Mtr

MEASUREMENTS: Measurements in these Spec Sheets are approximate, there may be variations in dimensions as this is a handmade product. The information at the time of printing was correct, but may be subject to change without notification if we feel the product can be improved by making minor alterations.