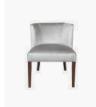

## PRODUCT DIMENSION

A. Overall Width 61cm B. Overall Depth 58cm

C. Overall Height 80cm

D. Seat Height 49cm

E. Internal Seat Depth 48cm

Shipping Weight 12.0 Kilos

Plain Fabric Metreage Allover 3.0 Mtr

3.5 Mtr Patterned Fabric Metreage Allover