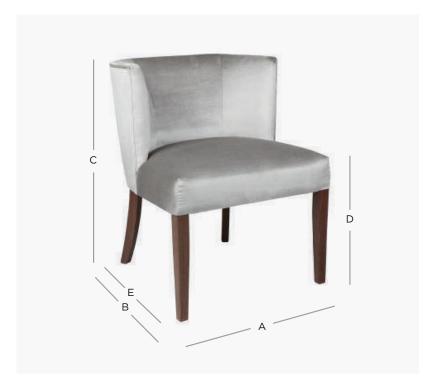

## PRODUCT DIMENSION

A. Overall Width 61cm B. Overall Depth 58cm

C. Overall Height 80cm

D. Seat Height 49cm

E. Internal Seat Depth 48cm

Shipping Weight 12.0 Kilos

Plain Fabric Metreage Allover 3.0 Mtr

3.5 Mtr Patterned Fabric Metreage Allover