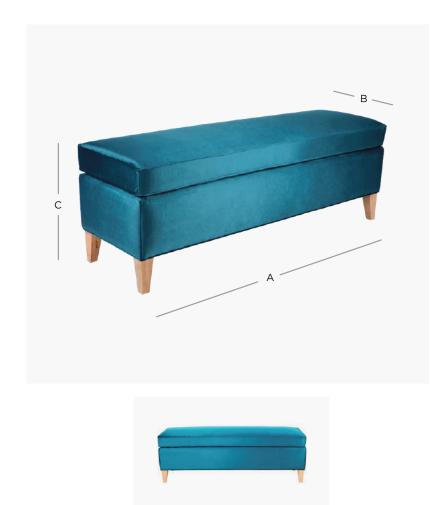

## PRODUCT DIMENSION

| A. Overall Width                  | 140cm      |
|-----------------------------------|------------|
| B. Overall Depth                  | 45cm       |
| C. Seat Height                    | 50cm       |
| No. of Legs                       | 4          |
| Shipping Weight                   | 13.0 Kilos |
| Plain Fabric Metreage Allover     | 2.5 Mtr    |
| Patterned Fabric Metreage Allover | 3.0 Mtr    |
| MIXED METREAGE                    |            |
| Body Allover                      | 2.5 Mtr    |
| Contrast Piping                   | 1.0 Mtr    |

MEASUREMENTS: Measurements in these Spec Sheets are approximate, there may be variations in dimensions as this is a handmade product. The information at the time of printing was correct, but may be subject to change without notification if we feel the product can be improved by making minor alterations.