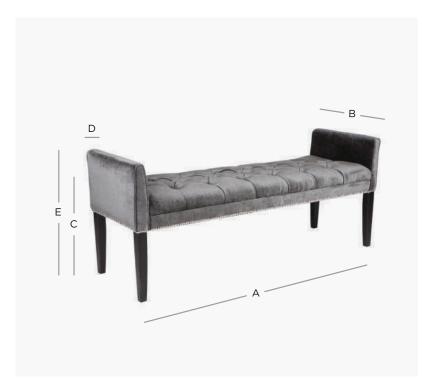

## PRODUCT DIMENSION

A. Overall Width 150cm

B. Overall Depth 45cm

C. Seat Height 50cm

D. Arm Width 6cm

E. Arm Height 61cm

No. of Legs

No. of Buttons 26