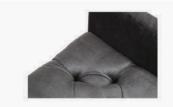

## PRODUCT DIMENSION

A. Overall Width 150cm

B. Overall Depth 45cm

C. Seat Height 50cm

D. Arm Width 6cm

E. Arm Height 61cm

No. of Legs

No. of Buttons 26

- There are trims available on Fixed Covers
  e.g. Piping, Studs and Buttons Send us an enquiry
- Available in Fabric or Leather Upholstery
- Stain Colour options available on Legs
- Colour Match Available