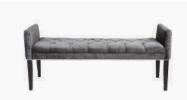

## "Sloane"- Bed Bench Fixed Cover Piping, Diamond Buttoning 11mm Strip Studs 150cm Long 4 Timber Legs

Product Code: SLO008FF/PIDB11s150/4L

Delivery: Custom Made 6 - 8 Weeks ex Factory - Sydney