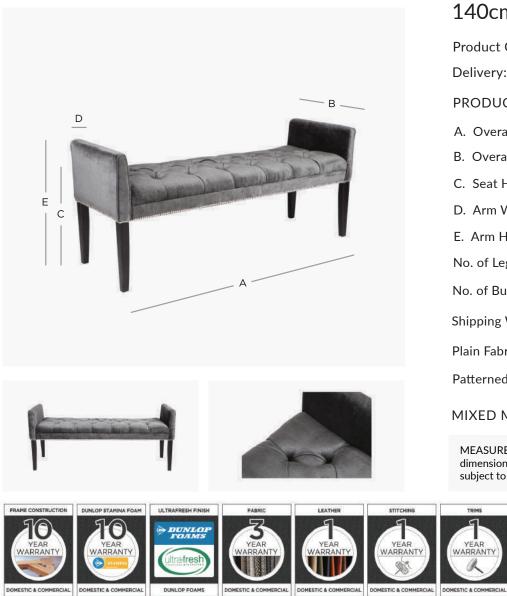

## "Sloane"- Bed Bench Fixed Cover Piping, Diamond Buttoning 11mm Strip Studs 140cm Long 4 Timber Legs

Product Code: SLO008FF/PIDB11s140/4L

Delivery: Custom Made 6 - 8 Weeks ex Factory - Sydney

## PRODUCT DIMENSION

GOODS COME

FULLY ASSEMBLED

| A. Overall Width                  | 140cm      |
|-----------------------------------|------------|
| B. Overall Depth                  | 45cm       |
| C. Seat Height                    | 50cm       |
| D. Arm Width                      | 6cm        |
| E. Arm Height                     | 61cm       |
| No. of Legs                       | 4          |
| No. of Buttons                    | 23         |
| Shipping Weight                   | 17.0 Kilos |
| Plain Fabric Metreage Allover     | 3.5 Mtr    |
| Patterned Fabric Metreage Allover | 4.0 Mtr    |
| MIXED METREAGE                    | n/a        |