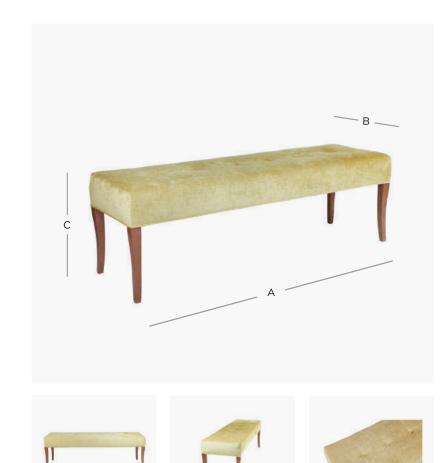

## "Pierre" - Bed Bench Fixed Cover with Piping & Buttons, 140cm Long 4 Timber Legs

Product Code: PIE008FF/PIBU140/4L

Delivery: Custom Made 6 - 8 Weeks ex Factory - Sydney

## PRODUCT DIMENSION

| A. Overall Width                  | 140cm      |
|-----------------------------------|------------|
| B. Overall Depth                  | 45cm       |
| C. Seat Height                    | 50cm       |
| No. of Legs                       | 4          |
| No. of Buttons                    | 6          |
| Shipping Weight                   | 13.0 Kilos |
| Plain Fabric Metreage Allover     | 2.2 Mtr    |
| Patterned Fabric Metreage Allover | 2.7 Mtr    |
| MIXED METREAGE                    |            |
| Body Allover                      | 2.2 Mtr    |
| Contrast Piping                   | 1.0 Mtr    |