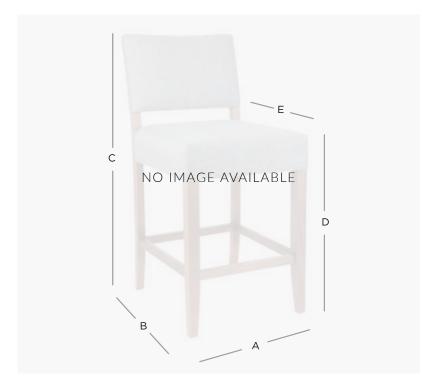

## PRODUCT DIMENSION

A. Overall Width 43cm B. Overall Depth 47cm

106cm C. Overall Height

D. Seat Height 69cm

E. Internal Seat Depth 43cm

Shipping Weight 9.0 Kilos

Plain Fabric Metreage Allover 2.0 Mtr

2.5 Mtr Patterned Fabric Metreage Allover