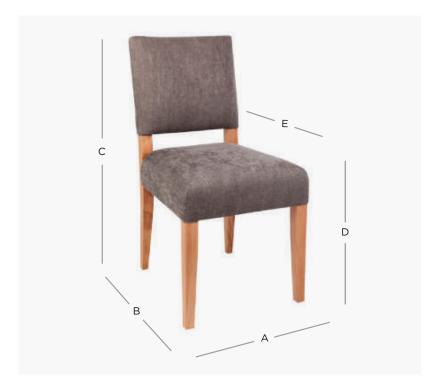

## PRODUCT DIMENSION

A. Overall Width 47cm

B. Overall Depth 51cm

90cm C. Overall Height

D. Seat Height 48cm

E. Internal Seat Depth 48cm

Shipping Weight 7.0 Kilos

Plain Fabric Metreage Allover 2.0 Mtr