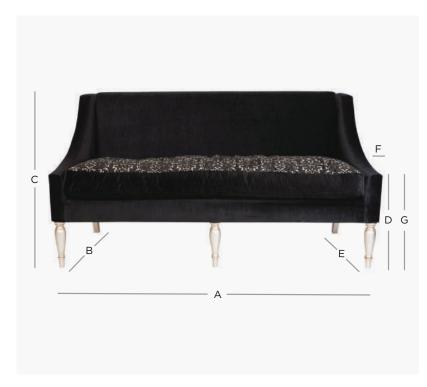

## PRODUCT DIMENSION

| 150cm      |
|------------|
| 60cm       |
| 100cm      |
| 52cm       |
| 49cm       |
| 7cm        |
| 52cm       |
| 6          |
| 35.0 Kilos |
| 7.5 Mtr    |
|            |

Patterned Fabric Metreage Allover

Inside Seat & Back 6.5 Mtr **Outside Back** 2.0 Mtr

MEASUREMENTS: Measurements in these Spec Sheets are approximate, there may be variations in dimensions as this is a handmade product. The information at the time of printing was correct, but may be subject to change without notification if we feel the product can be improved by making minor alterations.

8.5 Mtr

• Available in Fabric or Leather Upholstery

Stain Colour options available on Legs

Colour Match Available