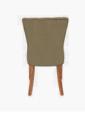

## "Paris" - Large Carver Chair Fixed Cover Stitching, Buttons & 11mm Strip Studs

Product Code: PAR004FF/SB11s

Delivery: Custom Made 6 - 8 Weeks ex Factory - Sydney

## PRODUCT DIMENSION

A. Overall Width 52cm

B. Overall Depth 54cm

C. Overall Height 90cm

D. Seat Height 49cm

E. Internal Seat Depth 49cm

No. of Buttons

Shipping Weight 10.0 Kilos