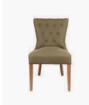

## "Paris" - Large Carver Chair Fixed Cover Stitching, Buttons & 11mm Strip Studs

Product Code: PAR004FF/SB11s

Delivery: Custom Made 6 - 8 Weeks ex Factory - Sydney

## PRODUCT DIMENSION

A. Overall Width 52cm

B. Overall Depth 54cm

C. Overall Height 90cm

D. Seat Height 49cm

E. Internal Seat Depth 49cm

No. of Buttons

Shipping Weight 10.0 Kilos