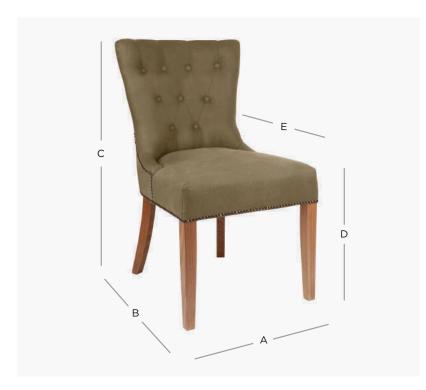

## PRODUCT DIMENSION

A. Overall Width 52cm

B. Overall Depth 54cm

C. Overall Height 90cm

D. Seat Height 49cm

E. Internal Seat Depth 49cm

No. of Buttons

Shipping Weight 10.0 Kilos