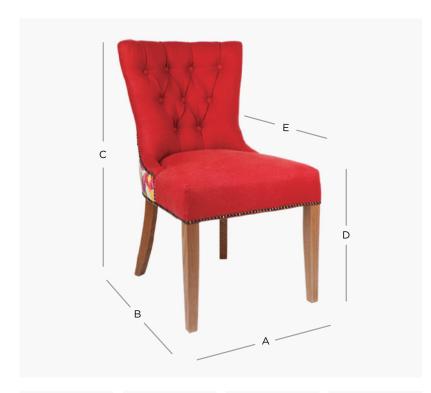

## PRODUCT DIMENSION

A. Overall Width 52cm

B. Overall Depth 54cm

C. Overall Height 90cm

D. Seat Height 49cm

E. Internal Seat Depth 49cm

No. of Buttons

Shipping Weight 10.0 Kilos