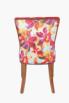

## "Paris" - Large Carver Chair Fixed Cover Diamond Buttoning & 11mm Strip Studs

Product Code: PAR004FF/DB11s

Delivery: Custom Made 6 - 8 Weeks ex Factory - Sydney

## PRODUCT DIMENSION

A. Overall Width 52cm

B. Overall Depth 54cm

C. Overall Height 90cm

D. Seat Height 49cm

E. Internal Seat Depth 49cm

No. of Buttons

Shipping Weight 10.0 Kilos