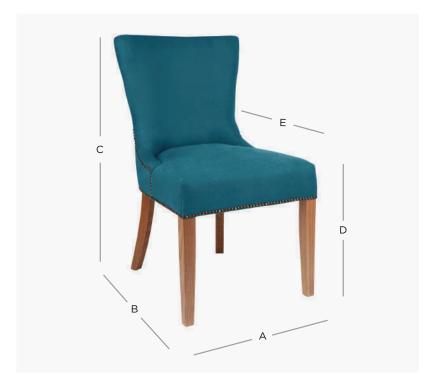

## PRODUCT DIMENSION

52cm A. Overall Width B. Overall Depth 54cm

90cm C. Overall Height

D. Seat Height 49cm

E. Internal Seat Depth 49cm

Shipping Weight 10.0 Kilos

Plain Fabric Metreage Allover 3.0 Mtr

3.5 Mtr Patterned Fabric Metreage Allover