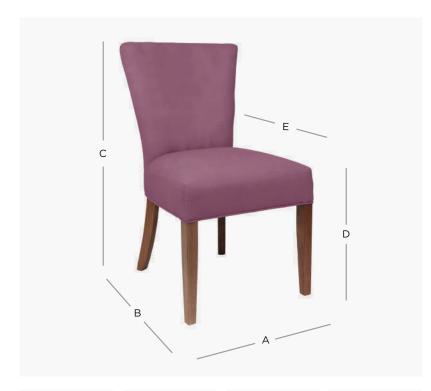

## PRODUCT DIMENSION

A. Overall Width 52cm B. Overall Depth 54cm

C. Overall Height 90cm

49cm D. Seat Height

E. Internal Seat Depth 49cm

9.0 Kilos Shipping Weight

2.0 Mtr Plain Fabric Metreage Allover

2.5 Mtr Patterned Fabric Metreage Allover