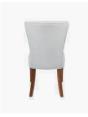

## PRODUCT DIMENSION

A. Overall Width 52cm

B. Overall Depth 54cm

C. Overall Height 90cm

D. Seat Height 49cm

E. Internal Seat Depth 49cm

No. of Buttons

Shipping Weight 9.0 Kilos