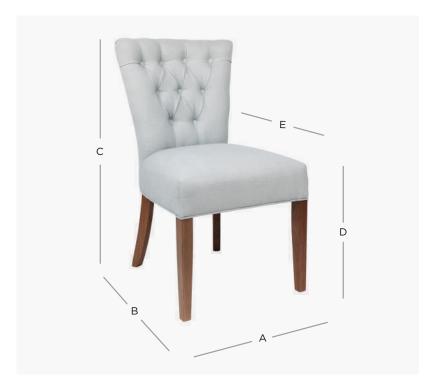

## PRODUCT DIMENSION

A. Overall Width 52cm

B. Overall Depth 54cm

C. Overall Height 90cm

D. Seat Height 49cm

E. Internal Seat Depth 49cm

No. of Buttons

Shipping Weight 9.0 Kilos