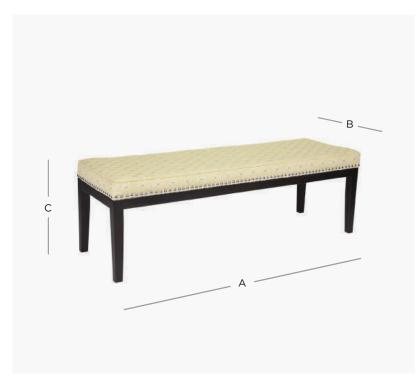

## PRODUCT DIMENSION

| A. Overall Width                  | 140cm      |
|-----------------------------------|------------|
| B. Overall Depth                  | 45cm       |
| C. Seat Height                    | 50cm       |
| No. of Legs                       | 4          |
| Shipping Weight                   | 17.0 Kilos |
| Plain Fabric Metreage Allover     | 2.4 Mtr    |
| Patterned Fabric Metreage Allover | 3.0 Mtr    |