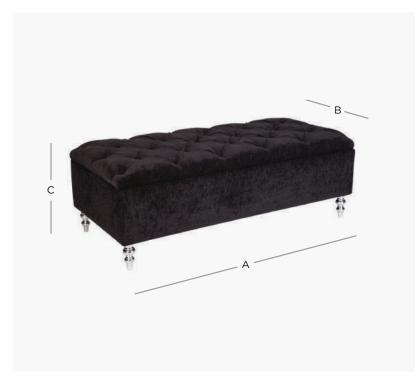

## PRODUCT DIMENSION

A. Overall Width 140cm B. Overall Depth 50cm

C. Seat Height 50cm

No. of Legs

No. of Buttons 22

Shipping Weight 22.0 Kilos

Plain Fabric Metreage Allover 4.0 Mtr

Patterned Fabric Metreage Allover 5.0 Mtr