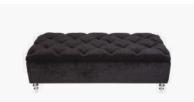

## PRODUCT DIMENSION

A. Overall Width 140cm B. Overall Depth 50cm

C. Seat Height 50cm

No. of Legs

No. of Buttons 22

Shipping Weight 22.0 Kilos

Plain Fabric Metreage Allover 4.0 Mtr

Patterned Fabric Metreage Allover 5.0 Mtr