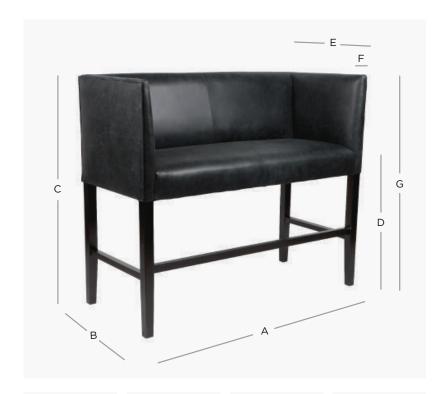

## PRODUCT DIMENSION

F. Arm Width

| A. Overall Width  | 121cm |
|-------------------|-------|
| B. Overall Depth  | 54cm  |
| C. Overall Height | 103cm |

D. Seat Height 69cm

E. Internal Seat Depth 42cm

G. Arm Height 103cm