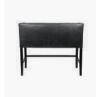

## **PARK DESIGN**

www.parkdesignfurniture.com.au parkdesignfurniture@bigpond.com

Product Code: MAR016FL/RF121/4L

Delivery: Custom Made 6 - 8 Weeks ex Factory - Sydney

## PRODUCT DIMENSION

F. Arm Width

| A. Overall Width  | 121cm |
|-------------------|-------|
| B. Overall Depth  | 54cm  |
| C. Overall Height | 103cm |

D. Seat Height 69cm

E. Internal Seat Depth 42cm

G. Arm Height 103cm