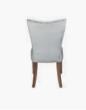

## PRODUCT DIMENSION

52cm A. Overall Width B. Overall Depth 54cm

94cm C. Overall Height

D. Seat Height 49cm

E. Internal Seat Depth 48cm

Shipping Weight 9.0 Kilos

Plain Fabric Metreage Allover 1.8 Mtr

2.3 Mtr Patterned Fabric Metreage Allover

## MIXED FABRIC METREAGE

Inside Seat & Back 1.3 Mtr

**Outside Back** 0.7 Mtr

MEASUREMENTS: Measurements in these Spec Sheets are approximate, there may be variations in dimensions as this is a handmade product. The information at the time of printing was correct, but may be subject to change without notification if we feel the product can be improved by making minor alterations.