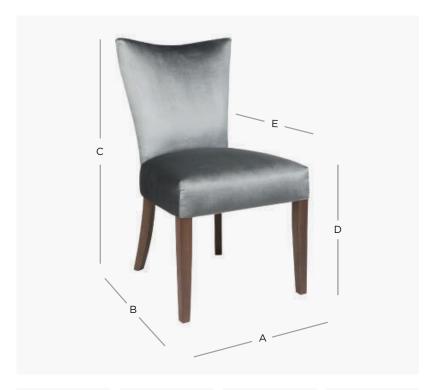

## PRODUCT DIMENSION

52cm A. Overall Width B. Overall Depth 54cm

94cm C. Overall Height

D. Seat Height 49cm

E. Internal Seat Depth 48cm

Shipping Weight 9.0 Kilos

Plain Fabric Metreage Allover 1.8 Mtr

2.3 Mtr Patterned Fabric Metreage Allover