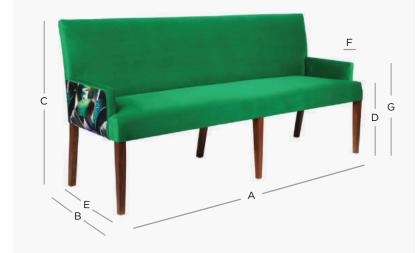

## PRODUCT DIMENSION

| A. Overall Width                  | 190cm      |
|-----------------------------------|------------|
| B. Overall Depth                  | 55cm       |
| C. Overall Height                 | 90cm       |
| D. Seat Height                    | 49cm       |
| E. Internal Seat Depth            | 44cm       |
| F. Arm Width                      | 7cm        |
| G. Arm Height                     | 62cm       |
| No. of Legs                       | 6          |
| Shipping Weight                   | 35.0 Kilos |
| Plain Fabric Metreage Allover     | 6.5 Mtr    |
| Patterned Fabric Metreage Allover | 7.5 Mtr    |
| MIXED FABRIC METREAGE             |            |
| Inside Seat & Back                | 4.5 Mtr    |
| Outside Back                      | 2.5 Mtr    |