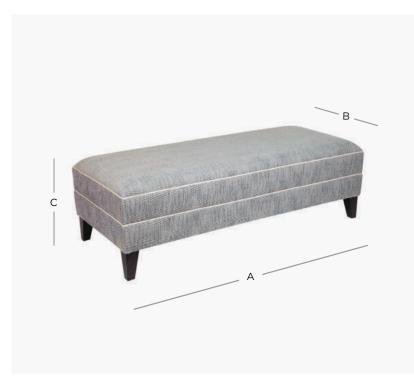

## PRODUCT DIMENSION

| A. Overall Width | 140cm |
|------------------|-------|
| B. Overall Depth | 55cm  |
| C. Seat Height   | 50cm  |

No. of Legs

Shipping Weight 13.0 Kilos

Plain Fabric Metreage Allover 3.0 Mtr