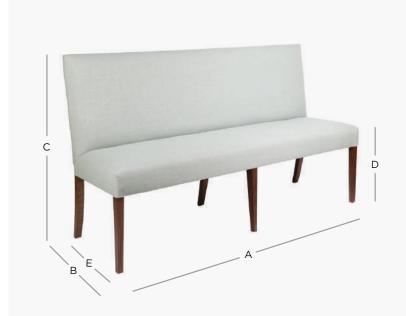

## PRODUCT DIMENSION

| A. Overall Width                  | 190cm      |
|-----------------------------------|------------|
| B. Overall Depth                  | 55cm       |
| C. Overall Height                 | 96cm       |
| D. Seat Height                    | 48cm       |
| E. Internal Seat Depth            | 47cm       |
| No. of Legs                       | 6          |
| Shipping Weight                   | 33.0 Kilos |
| Plain Fabric Metreage Allover     | 6.0 Mtr    |
| Patterned Fabric Metreage Allover | 6.5 Mtr    |
| MIXED FABRIC METREAGE             |            |
| Inside Seat & Back                | 4.0 Mtr    |
| Outside Back                      | 3.0 Mtr    |