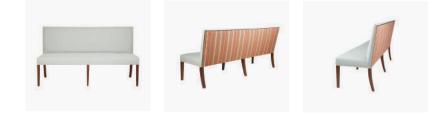

## "Jake" - Low Banquet Fixed Cover with Piping & 11mm Strip Studs, 190cm Long 6 Timber Legs

Product Code: JAK009FF/PI11s190/6L

Delivery: Custom Made 6 - 8 Weeks ex Factory - Sydney

- There are trims available on Fixed Covers
- e.g. Piping, Studs and Buttons Send us an enquiry
- Available in Fabric or Leather Upholstery
- Stain Colour options available on Legs
- Colour Match Available