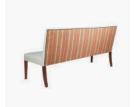

## MIXED FABRIC METREAGE

Inside Seat & Back 3.0 Mtr **Outside Back** 2.5 Mtr

MEASUREMENTS: Measurements in these Spec Sheets are approximate, there may be variations in dimensions as this is a handmade product. The information at the time of printing was correct, but may be subject to change without notification if we feel the product can be improved by making minor alterations.