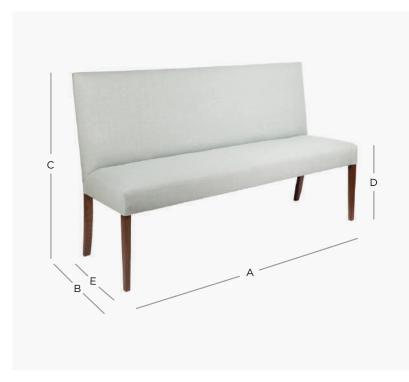

## PRODUCT DIMENSION

| A. Overall Width       | 150cm      |
|------------------------|------------|
| B. Overall Depth       | 55cm       |
| C. Overall Height      | 96cm       |
| D. Seat Height         | 48cm       |
| E. Internal Seat Depth | 47cm       |
| No. of Legs            | 4          |
| Shipping Weight        | 26.0 Kilos |