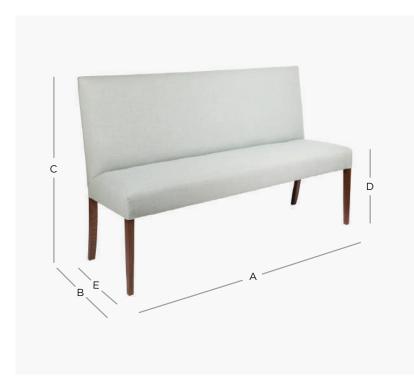

## PRODUCT DIMENSION

| A. Overall Width              | 120cm      |
|-------------------------------|------------|
| B. Overall Depth              | 55cm       |
| C. Overall Height             | 96cm       |
| D. Seat Height                | 48cm       |
| E. Internal Seat Depth        | 47cm       |
| No. of Legs                   | 4          |
| Shipping Weight               | 20.0 Kilos |
| Plain Fabric Metreage Allover | 4.5 Mtr    |