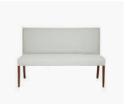

## **PARK DESIGN**

www.parkdesignfurniture.com.au parkdesignfurniture@bigpond.com











Product Code: JAK009FF/PI11s120/4L

Delivery: Custom Made 6 - 8 Weeks ex Factory - Sydney

## PRODUCT DIMENSION

| A. Overall Width              | 120cm      |
|-------------------------------|------------|
| B. Overall Depth              | 55cm       |
| C. Overall Height             | 96cm       |
| D. Seat Height                | 48cm       |
| E. Internal Seat Depth        | 47cm       |
| No. of Legs                   | 4          |
| Shipping Weight               | 20.0 Kilos |
| Plain Fabric Metreage Allover | 4.5 Mtr    |

## MIXED FABRIC METREAGE

Patterned Fabric Metreage Allover

| Inside Seat & Back | 2.5 | Mtr |
|--------------------|-----|-----|
| Outside Back       | 2.2 | Mtr |

MEASUREMENTS: Measurements in these Spec Sheets are approximate, there may be variations