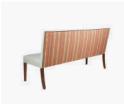

## MIXED FABRIC METREAGE

Patterned Fabric Metreage Allover

| Inside Seat & Back | 2.5 | Mtr |
|--------------------|-----|-----|
| Outside Back       | 2.2 | Mtr |

MEASUREMENTS: Measurements in these Spec Sheets are approximate, there may be variations in dimensions as this is a handmade product. The information at the time of printing was correct, but may be subject to change without notification if we feel the product can be improved by making minor alterations.