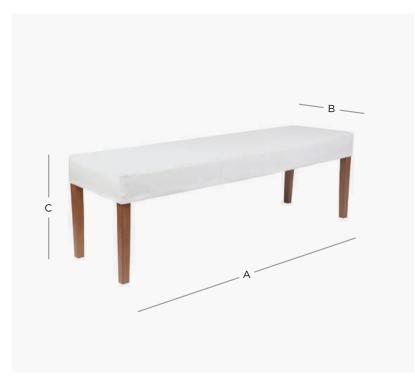

## PRODUCT DIMENSION

| A. Overall Width | 150cm |
|------------------|-------|
| B. Overall Depth | 45cm  |
| C. Seat Height   | 50cm  |
| No. of Legs      | 4     |

Shipping Weight 17.0 Kilos

Plain Fabric Metreage Allover 2.6 Mtr