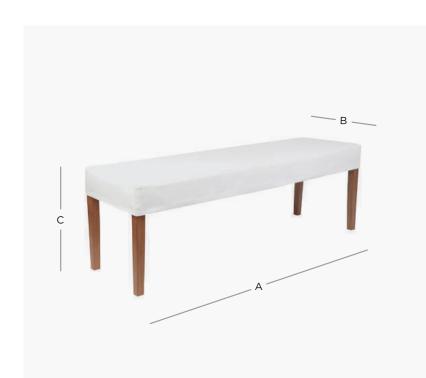

## "Hugo" - Bed Bench Slip Cover with Top Stitching, 140cm Long 4 Legs

Product Code: HUG008FS/TS140/4L

Delivery: Custom Made 6 - 8 Weeks ex Factory - Sydney

## PRODUCT DIMENSION

| A. Overall Width                  | 140cm      |
|-----------------------------------|------------|
| B. Overall Depth                  | 45cm       |
| C. Seat Height                    | 50cm       |
| No. of Legs                       | 4          |
| Shipping Weight                   | 16.0 Kilos |
| Plain Fabric Metreage Allover     | 2.5 Mtr    |
| Patterned Fabric Metreage Allover | 3.0 Mtr    |
| MIXED METREAGE                    | n/a        |