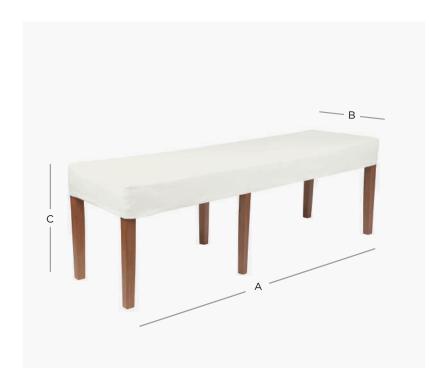

## PRODUCT DIMENSION

| A. Overall Width                  | 190cm      |
|-----------------------------------|------------|
| B. Overall Depth                  | 45cm       |
| C. Seat Height                    | 50cm       |
| No. of Legs                       | 6          |
| Shipping Weight                   | 20.0 Kilos |
| Plain Fabric Metreage Allover     | 3.0 Mtr    |
| Patterned Fabric Metreage Allover | 3.5 Mtr    |
| MIXED FABRIC METREAGE             | n/a        |