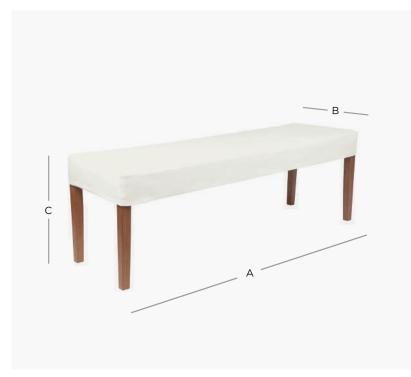

## PRODUCT DIMENSION

A. Overall Width 120cm B. Overall Depth 45cm

C. Seat Height 50cm

No. of Legs

Shipping Weight 15.0 Kilos

Plain Fabric Metreage Allover 2.0 Mtr

Patterned Fabric Metreage Allover 2.5 Mtr

MIXED FABRIC METREAGE n/a