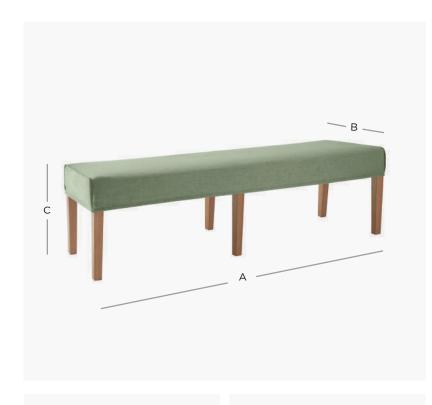

## PRODUCT DIMENSION

| A. Overall Width | 190cm      |
|------------------|------------|
| B. Overall Depth | 45cm       |
| C. Seat Height   | 50cm       |
| No. of Legs      | 6          |
| Shipping Weight  | 20.0 Kilos |