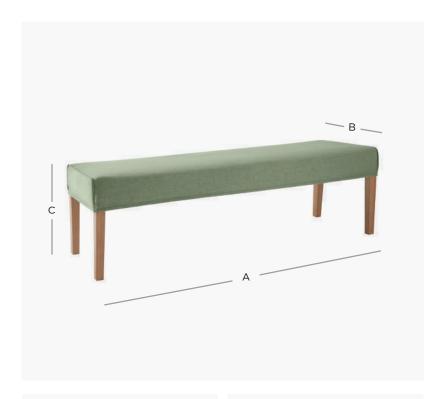

## PRODUCT DIMENSION

A. Overall Width 150cm
B. Overall Depth 45cm

C. Seat Height 50cm

No. of Legs 4

Shipping Weight 17.0 Kilos

Plain Fabric Metreage Allover 2.5 Mtr

Patterned Fabric Metreage Allover 3.0 Mtr