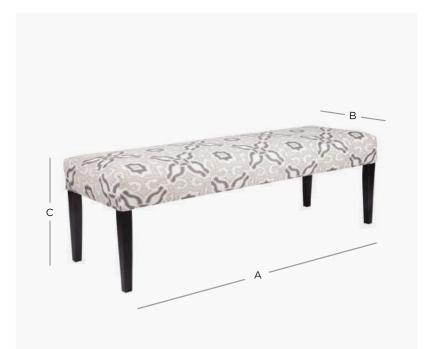

## "Hugo" - Dining Bench Fixed Cover No Trim 120cm Long 4 Timber Legs

Product Code: HUG007FF/NT120/4L

Delivery: Custom Made 6 - 8 Weeks ex Factory - Sydney

## PRODUCT DIMENSION

| A. Overall Width                  | 120cm      |
|-----------------------------------|------------|
| B. Overall Depth                  | 45cm       |
| C. Seat Height                    | 50cm       |
| No. of Legs                       | 4          |
| Shipping Weight                   | 15.0 Kilos |
| Plain Fabric Metreage Allover     | 2.0 Mtr    |
| Patterned Fabric Metreage Allover | 2.5 Mtr    |
| MIXED FABRIC METREAGE             | n/a        |