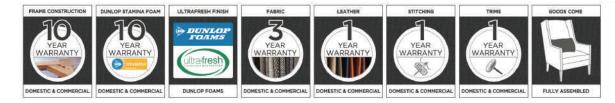

- Sydney

## PRODUCT DIMENSION

| A. Overall Width                  | 120cm      |
|-----------------------------------|------------|
| B. Overall Depth                  | 45cm       |
| C. Seat Height                    | 50cm       |
| No. of Legs                       | 4          |
| Shipping Weight                   | 15.0 Kilos |
| Plain Fabric Metreage Allover     | 2.0 Mtr    |
| Patterned Fabric Metreage Allover | 2.5 Mtr    |
| MIXED FABRIC METREAGE             | n/a        |



MEASUREMENTS: Measurements in these Spec Sheets are approximate, there may be variations in dimensions as this is a handmade product. The information at the time of printing was correct, but may be subject to change without notification if we feel the product can be improved by making minor alterations.



- There are trims available on Fixed Covers
- e.g. Piping, Studs and Buttons Send us an enquiry
- Available in Fabric or Leather Upholstery
- Stain Colour options available on Legs
- Colour Match Available