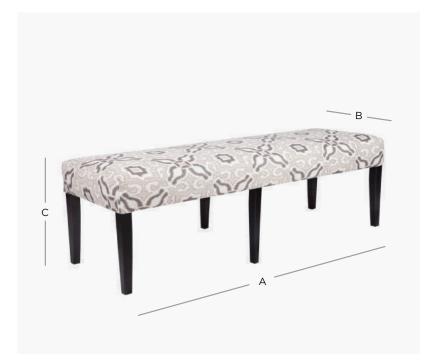

## PRODUCT DIMENSION

| A. Overall Width                  | 190cm      |
|-----------------------------------|------------|
| B. Overall Depth                  | 45cm       |
| C. Seat Height                    | 50cm       |
| No. of Legs                       | 6          |
| Shipping Weight                   | 20.0 Kilos |
| Plain Fabric Metreage Allover     | 3.0 Mtr    |
| Patterned Fabric Metreage Allover | 3.5 Mtr    |
| MIXED FABRIC METREAGE             | n/a        |