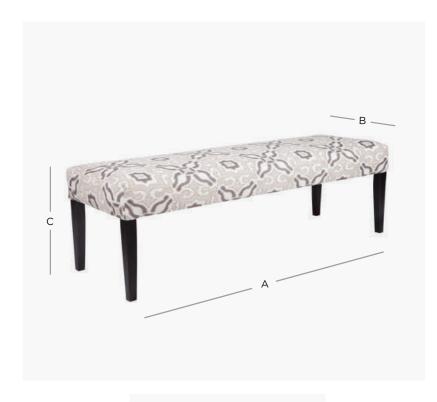

## PRODUCT DIMENSION

Plain Fabric Metreage Allover

| A. Overall Width | 150cm      |
|------------------|------------|
| B. Overall Depth | 45cm       |
| C. Seat Height   | 50cm       |
| No. of Legs      | 4          |
| Shipping Weight  | 17.0 Kilos |
|                  |            |

Patterned Fabric Metreage Allover 3.0 Mtr

MIXED FABRIC METREAGE n/a

MEASUREMENTS: Measurements in these Spec Sheets are approximate, there may be variations in dimensions as this is a handmade product. The information at the time of printing was correct, but may be subject to change without notification if we feel the product can be improved by making minor alterations.