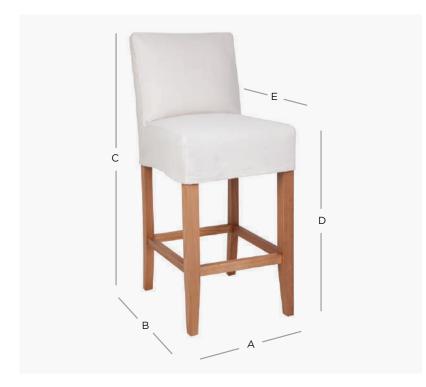

## PRODUCT DIMENSION

A. Overall Width 43cmB. Overall Depth 47cm

C. Overall Height 100cm

D. Seat Height 69cm

E. Internal Seat Depth 39cm

Shipping Weight 8.0 Kilos

Plain Fabric Metreage Allover 2.0 Mtr

Patterned Fabric Metreage Allover 2.5 Mtr