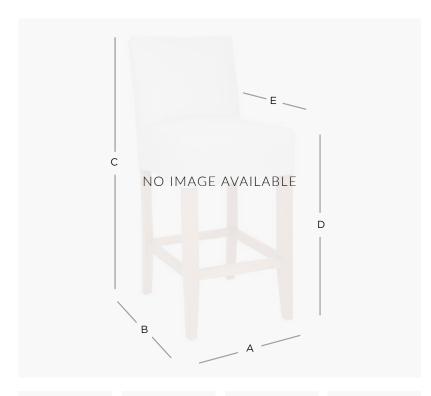

## PRODUCT DIMENSION

A. Overall WidthB. Overall Depth43cm

C. Overall Height 100cm

D. Seat Height 69cm

E. Internal Seat Depth 39cm

Shipping Weight 8.0 Kilos

Plain Fabric Metreage Allover 2.0 Mtr

Patterned Fabric Metreage Allover 2.5 Mtr