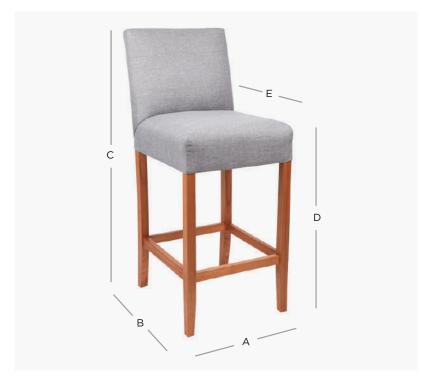

## PRODUCT DIMENSION

A. Overall Width 43cm

B. Overall Depth 47cm

C. Overall Height 100cm

D. Seat Height 69cm

E. Internal Seat Depth 39cm

Shipping Weight 8.0 Kilos

Plain Fabric Metreage Allover 1.7 Mtr