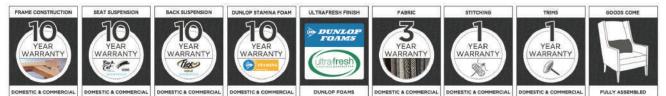

| 50cm       |
| E. Internal Seat Depth            | 50cm       |
| F. Arm Width                      | 7cm        |
| G. Arm Height                     | 65cm       |
| Shipping Weight                   | 12.0 Kilos |
| Plain Fabric Metreage Allover     | 3.5 Mtr    |
| Patterned Fabric Metreage Allover | 4.0 Mtr    |
| MIXED FABRIC METREAGE             |            |
| Inside Seat, Back and Arms        | 2.5 Mtr    |
| Outside Back and Arms             | 1.7 Mtr    |

MEASUREMENTS: Measurements in these Spec Sheets are approximate, there may be variations in dimensions as this is a handmade product. The information at the time of printing was correct, but may be subject to change without notification if we feel the product can be improved by making minor alterations.



- There are NO trims available on Slip Covers
  - e.g. Studs or Buttons
- Stain Colour options available on legs
- Colour Match Available
- Separate Covers White Price + Metreage available
- Slip Cover is NOT available in Leather