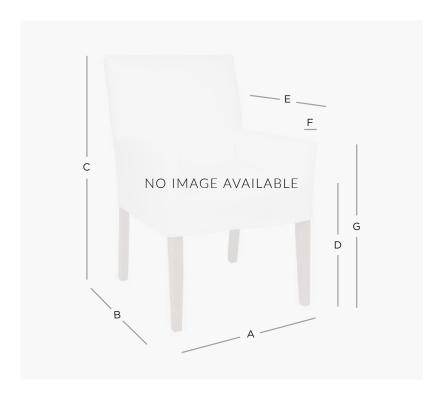

## PRODUCT DIMENSION

| A. Overall Width                  | 62cm       |
|-----------------------------------|------------|
| B. Overall Depth                  | 60cm       |
| C. Overall Height                 | 96cm       |
| D. Seat Height                    | 50cm       |
| E. Internal Seat Depth            | 50cm       |
| F. Arm Width                      | 7cm        |
| G. Arm Height                     | 65cm       |
| Shipping Weight                   | 12.0 Kilos |
| Plain Fabric Metreage Allover     | 3.5 Mtr    |
| Patterned Fabric Metreage Allover | 4.0 Mtr    |