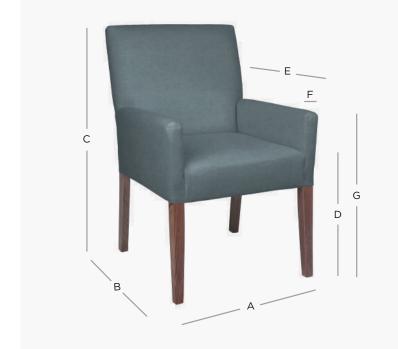

## PRODUCT DIMENSION

| A. Overall Width                  | 62cm       |
|-----------------------------------|------------|
| B. Overall Depth                  | 60cm       |
| C. Overall Height                 | 96cm       |
| D. Seat Height                    | 50cm       |
| E. Internal Seat Depth            | 50cm       |
| F. Arm Width                      | 7cm        |
| G. Arm Height                     | 65cm       |
| Shipping Weight                   | 12.0 Kilos |
| Plain Fabric Metreage Allover     | 3.0 Mtr    |
| Patterned Fabric Metreage Allover | 3.7 Mtr    |
| MIXED FABRIC METREAGE             |            |
| Inside Seat, Back and Arms        | 2.2 Mtr    |
| Outside Back and Arms             | 1.5 Mtr    |