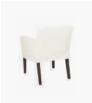

## "Hugo" - Small Carver Chair Slip Cover with Top Stitching

Product Code: HUG003FS/TS

Delivery: Custom Made 6 - 8 Weeks ex Factory - Sydney