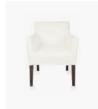

## "Hugo" - Small Carver Chair Slip Cover with Top Stitching

Product Code: HUG003FS/TS

Delivery: Custom Made 6 - 8 Weeks ex Factory - Sydney