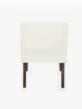

## "Hugo" - Small Carver Chair Slip Cover with Top Stitching

Product Code: HUG003FS/TS

Delivery: Custom Made 6 - 8 Weeks ex Factory - Sydney