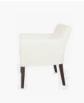

## "Hugo" - Small Carver Chair Slip Cover with Top Stitching

Product Code: HUG003FS/TS

Delivery: Custom Made 6 - 8 Weeks ex Factory - Sydney