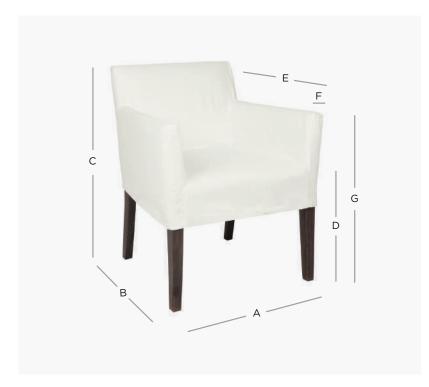

## PRODUCT DIMENSION

| A. Overall Width                  | 62cm       |
|-----------------------------------|------------|
| B. Overall Depth                  | 58cm       |
| C. Overall Height                 | 81cm       |
| D. Seat Height                    | 50cm       |
| E. Internal Seat Depth            | 47cm       |
| F. Arm Width                      | 6cm        |
| G. Arm Height                     | 64cm       |
| Shipping Weight                   | 10.0 Kilos |
| Plain Fabric Metreage Allover     | 3.0 Mtr    |
| Patterned Fabric Metreage Allover | 3.5 Mtr    |