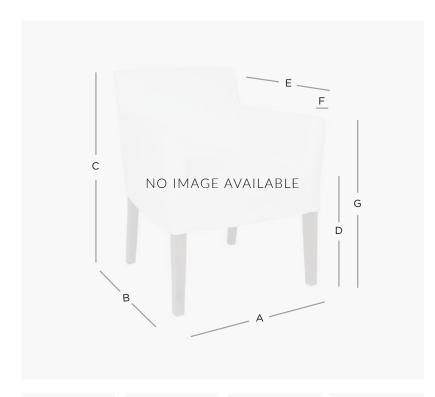

## PRODUCT DIMENSION

| A. Overall Width                  | 62cm       |
|-----------------------------------|------------|
| B. Overall Depth                  | 58cm       |
| C. Overall Height                 | 81cm       |
| D. Seat Height                    | 50cm       |
| E. Internal Seat Depth            | 47cm       |
| F. Arm Width                      | 6cm        |
| G. Arm Height                     | 64cm       |
| Shipping Weight                   | 10.0 Kilos |
| Plain Fabric Metreage Allover     | 3.0 Mtr    |
| Patterned Fabric Metreage Allover | 3.5 Mtr    |