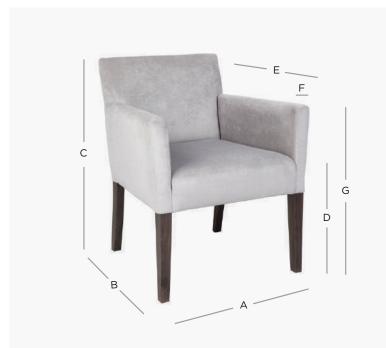

## PRODUCT DIMENSION

| 62cm       |
|------------|
| 58cm       |
| 81cm       |
| 50cm       |
| 47cm       |
| 6cm        |
| 64cm       |
| 10.0 Kilos |
| 2.8 Mtr    |
| 3.5 Mtr    |
|            |
| 2.2 Mtr    |
| 1.3 Mtr    |
|            |

MEASUREMENTS: Measurements in these Spec Sheets are approximate, there may be variations in dimensions as this is a handmade product. The information at the time of printing was correct, but may be subject to change without notification if we feel the product can be improved by making minor alterations.