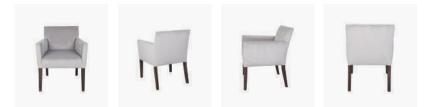

## "Hugo" - Small Carver Chair Fixed Cover with Piping

Product Code: HUG003FF/PI

Delivery: Custom Made 6 - 8 Weeks ex Factory - Sydney

There are trims available on Fixed Covers

- e.g. Piping, Studs and Buttons Send us an enquiry
- Available in Fabric or Leather Upholstery
- Stain Colour options available on Legs
- Colour Match Available