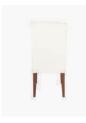

## **PARK DESIGN**

www.parkdesignfurniture.com.au parkdesignfurniture@bigpond.com

Product Code: HUG002FS/CF

Delivery: Custom Made 6 - 8 Weeks ex Factory - Sydney

## PRODUCT DIMENSION

A. Overall Width 46cm

B. Overall Depth 52cm

C. Overall Height 95cm

D. Seat Height 49cm

E. Internal Seat Depth 43cm

Shipping Weight 8.0 Kilos

Plain Fabric Metreage Allover 2.0 Mtr

Patterned Fabric Metreage Allover 2.5 Mtr

## MIXED FABRIC METREAGE

Inside Seat & Back 1.5 Mtr

Outside Back 1.0 Mtr

MEASUREMENTS: Measurements in these Spec Sheets are approximate, there may be variations in dimensions as this is a handmade product. The information at the time of printing was correct, but may be subject to change without notification if we feel the product can be improved by making minor alterations.

- There are NO trims available on Slip Covers e.g. Studs or Buttons
- Stain Colour options available on legs
- Colour Match Available
- Separate Covers White Price + Metreage available
- Slip Cover is NOT available in Leather