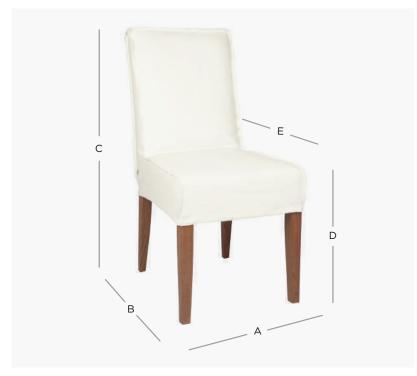

## PRODUCT DIMENSION

A. Overall Width 46cm

B. Overall Depth 52cm

C. Overall Height 95cm

D. Seat Height 49cm

E. Internal Seat Depth 43cm

Shipping Weight 8.0 Kilos

Plain Fabric Metreage Allover 2.0 Mtr