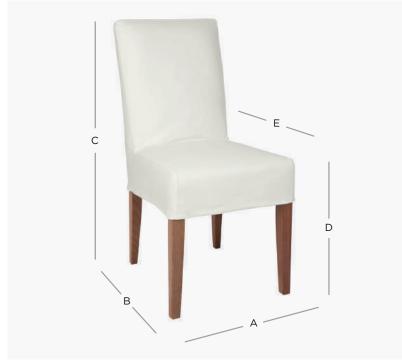

## PRODUCT DIMENSION

A. Overall Width 46cm

B. Overall Depth 52cm

C. Overall Height 95cm

D. Seat Height 49cm

E. Internal Seat Depth 43cm

8.0 Kilos Shipping Weight

2.0 Mtr Plain Fabric Metreage Allover

Patterned Fabric Metreage Allover 2.5 Mtr

## MIXED FABRIC METREAGE

Inside Seat & Back 1.5 Mtr

**Outside Back** 1.0 Mtr

MEASUREMENTS: Measurements in these Spec Sheets are approximate, there may be variations in dimensions as this is a handmade product. The information at the time of printing was correct, but may be subject to change without notification if we feel the product can be improved by making minor alterations.