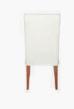

## "Hugo" - Hi Back Dining Chair Slip Cover with Top Stitching

Product Code: HUG002FS/TS

Delivery: Custom Made 6 - 8 Weeks ex Factory - Sydney

## PRODUCT DIMENSION

A. Overall Width 46cm

B. Overall Depth 52cm

C. Overall Height 95cm

D. Seat Height 49cm

E. Internal Seat Depth 43cm

8.0 Kilos Shipping Weight

2.0 Mtr Plain Fabric Metreage Allover