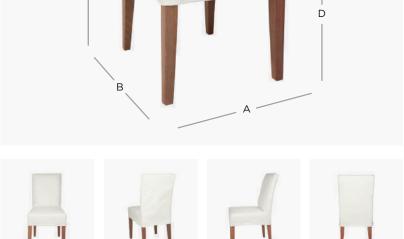

## PRODUCT DIMENSION

A. Overall Width 46cm

B. Overall Depth 52cm

C. Overall Height 95cm

D. Seat Height 49cm

E. Internal Seat Depth 43cm

8.0 Kilos Shipping Weight

2.0 Mtr Plain Fabric Metreage Allover