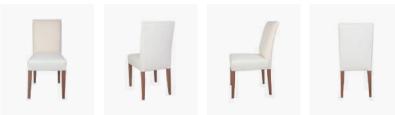

## "Hugo" - Hi Back Dining Chair Fixed Cover with Piping

Product Code: HUG002FF/PI

Delivery: Custom Made 6 - 8 Weeks ex Factory - Sydney

- There are trims available on Fixed Covers e.g. Piping, Studs and Buttons - Send us an enquiry
- Available in Fabric or Leather Upholstery
  - Stain Colour options available on Legs
- Colour Match Available