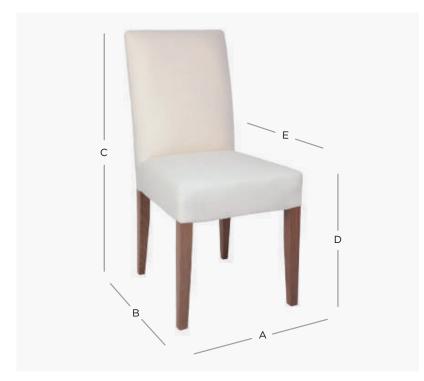

## PRODUCT DIMENSION

A. Overall Width 48cm

B. Overall Depth 52cm

96cm C. Overall Height

D. Seat Height 49cm

E. Internal Seat Depth 43cm

Shipping Weight 8.0 Kilos

Plain Fabric Metreage Allover 1.7 Mtr