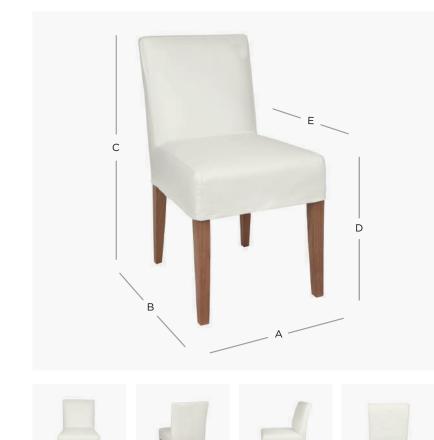

## PRODUCT DIMENSION

| A. Overall Width                  | 45cm      |
|-----------------------------------|-----------|
| B. Overall Depth                  | 52cm      |
| C. Overall Height                 | 86cm      |
| D. Seat Height                    | 49cm      |
| E. Internal Seat Depth            | 43cm      |
| Shipping Weight                   | 7.0 Kilos |
| Plain Fabric Metreage Allover     | 2.0 Mtr   |
| Patterned Fabric Metreage Allover | 2.5 Mtr   |
|                                   |           |