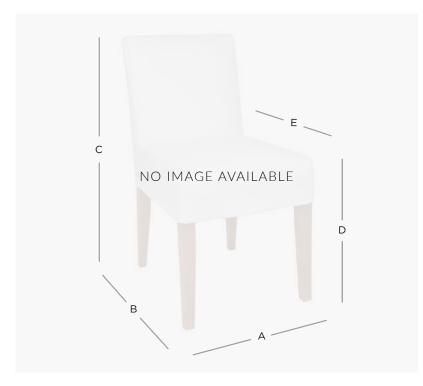

## "Hugo" - Low Back Dining Chair Slip Cover with Overlocked Closed Flange

Product Code: HUG001FS/CF

Delivery: Custom Made 6 - 8 Weeks ex Factory - Sydney

## PRODUCT DIMENSION

A. Overall Width 45cm

B. Overall Depth 52cm

86cm C. Overall Height

D. Seat Height 49cm

E. Internal Seat Depth 43cm

7.0 Kilos Shipping Weight

Plain Fabric Metreage Allover 2.0 Mtr