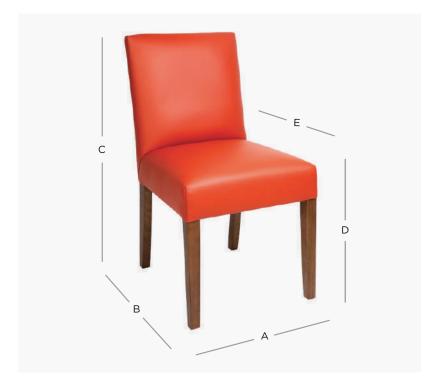

## PRODUCT DIMENSION

A. Overall Width 48cm B. Overall Depth 52cm

C. Overall Height 86cm

D. Seat Height 49cm

E. Internal Seat Depth 43cm

Shipping Weight 7.0 Kilos

Plain Fabric Metreage Allover 1.7 Mtr

2.2 Mtr Patterned Fabric Metreage Allover