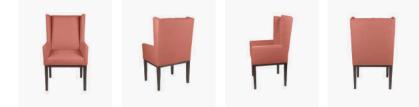

## "Hi Groove" - Large Carver Chair Fixed Cover with Piping & Timber Base

Product Code: HIG004FF/PITB

Delivery: Custom Made 6 - 8 Weeks ex Factory - Sydney

- There are trims available on Fixed Covers
- e.g. Piping, Studs and Buttons Send us an enquiry
- Available in Fabric or Leather Upholstery
- Stain Colour options available on Legs
- Colour Match Available