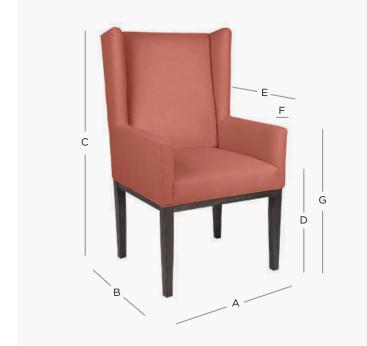

## PRODUCT DIMENSION

| A. Overall Width                  | 64cm       |
|-----------------------------------|------------|
| B. Overall Depth                  | 57cm       |
| C. Overall Height                 | 106cm      |
| D. Seat Height                    | 49cm       |
| E. Internal Seat Depth            | 48cm       |
| F. Arm Width                      | 6cm        |
| G. Arm Height                     | 66cm       |
| Shipping Weight                   | 16.0 Kilos |
| Plain Fabric Metreage Allover     | 4.0 Mtr    |
| Patterned Fabric Metreage Allover | 5.0 Mtr    |
| MIXED FABRIC METREAGE             |            |
| Inside Seat, Back and Arms        | 3.0 Mtr    |
| Outside Back and Arms             | 1.6 Mtr    |