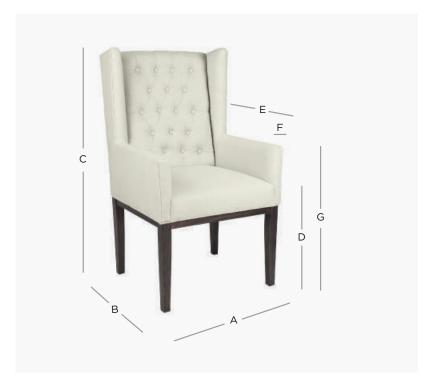

## PRODUCT DIMENSION

A. Overall Width 64cm 57cm B. Overall Depth

C. Overall Height 106cm

D. Seat Height 49cm

E. Internal Seat Depth 48cm

F. Arm Width 6cm

G. Arm Height 66cm

No. of Buttons 18