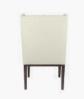

## "Hi Groove" - Large Carver Chair Fixed Cover Piping, Stitching, Buttons & Timber Base

Product Code: HIG004FF/PISBTB

Delivery: Custom Made 6 - 8 Weeks ex Factory - Sydney

## PRODUCT DIMENSION

A. Overall Width 64cm 57cm B. Overall Depth

C. Overall Height 106cm

D. Seat Height 49cm

E. Internal Seat Depth 48cm

F. Arm Width 6cm

G. Arm Height 66cm

No. of Buttons 18