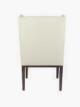

## "Hi Groove" - Large Carver Chair Fixed Cover Piping, Stitching, Buttons & Timber Base

Product Code: HIG004FF/PISBTB

Delivery: Custom Made 6 - 8 Weeks ex Factory - Sydney

## PRODUCT DIMENSION

A. Overall Width 64cm 57cm B. Overall Depth

C. Overall Height 106cm

D. Seat Height 49cm

E. Internal Seat Depth 48cm

F. Arm Width 6cm

G. Arm Height 66cm

No. of Buttons 18